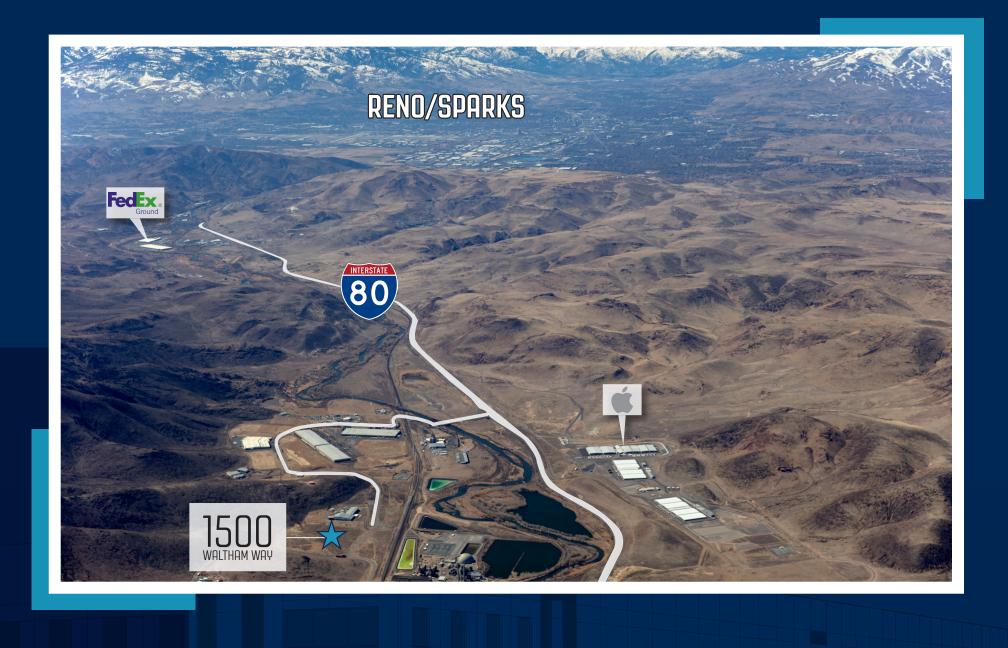

|
| Lighting:              | LED fixtures on motion sensors. 30 ft candle above 36" unobstructed. |
| Dock Positions         | 96 dock doors with vision panel, Z guards and bumpers.               |
| Dock Equipment:        | 48 doors additionally outfitted with 40,000 lbs. levelers and seals. |
| Drive In Doors:        | 4 doors 14' x 16'                                                    |
| Trailer Parking Spaces | 100 additional available, see site plan                              |
| Auto Parking Spaces    | 374 additional 183 could be available, see site plan                 |
| Access Points          | 3 access points                                                      |
|                        |                                                                      |









#### CONTACT

GREG SHUTT | Senior Vice President

CBRE | Industrial 6 Logistics

License No. BS.0046346

6900 S. McCarran Blvd., Suite 3000 | Reno, NV 89509

T 775 823 6923 | F 775 356 6181 | C 775 250 3069

greg.shutt@cbre.com | www.cbre.com

# 1500 Waltham Way

MCCARRAN, NEVADA



**CBRE** 

WWW.MOHRCAP.COM



© 2021 CBRE, Inc. All rights reserved. This information has been obtained from sources believed reliable, but has not been verified for accuracy or completeness. You should conduct a careful, independent investigation of the property and verify all information. Any reliance on this information is solely at your own risk. CBRE and the CBRE logo are service marks of CBRE, Inc. All other marks displayed on this document are the property of their respective owners, and the use of s