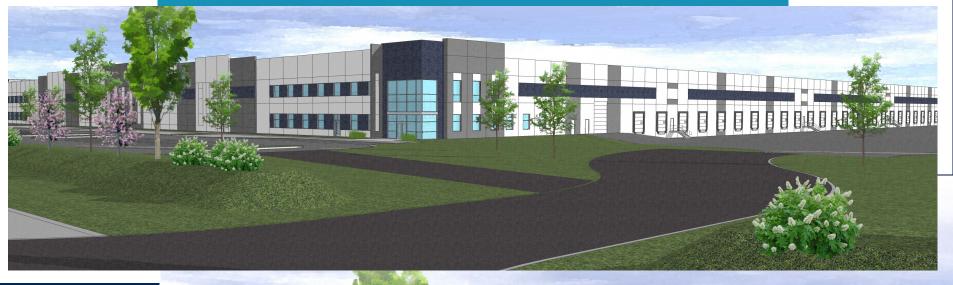

# 1500 Waltham Way

MCCARRAN, NEVADA

### 596,400 SF For Lease





### PROPERTY HIGHLIGHTS

| Square Feet:           | 596,400 (divisible)                                                  |
|------------------------|----------------------------------------------------------------------|
| Building Dimensions    | 1036' x 570'                                                         |
| Construction Type      | Concrete Tilt-Up                                                     |
| Acres                  | 39.64                                                                |
| Zoning                 | Industrial                                                           |
| Configurations         | Cross Dock                                                           |
| Office                 | BTS