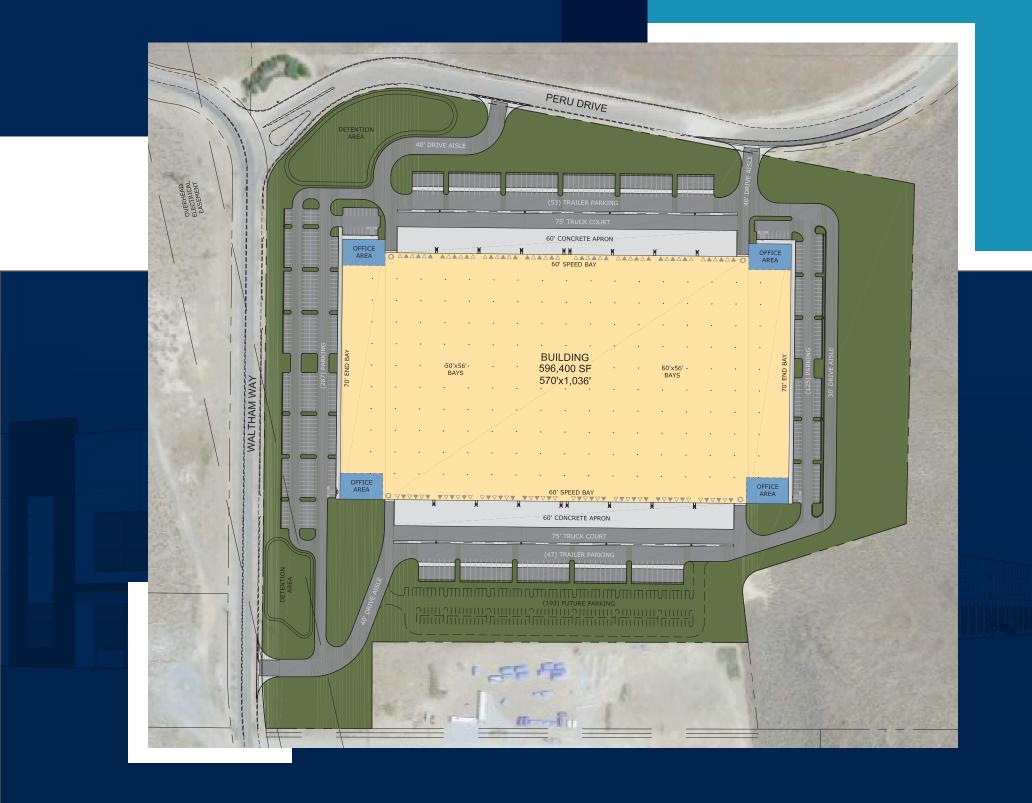

### PROPERTY HIGHLIGHTS

| Square Feet:           | 596,400 (divisible)                                                  |
|------------------------|----------------------------------------------------------------------|
| Building Dimensions    | 1036' x 570'                                                         |
| Construction Type      | Concrete Tilt-Up                                                     |
| Acres                  | 39.64                                                                |
| Zoning                 | Industrial                                                           |
| Configurations         | Cross Dock                                                           |
| Office                 | BTS                                                                  |
| Clear Height           | 36'                                                                  |
| Sprinklers             | ESFR                                                                 |
| Power                  | 4,000 amp, 480/277 volt, 3 phase                                     |
| Column Spacing:        | 56' x 50' typical with 60' speed bays                                |
| Floor Slab             | 7" 4,000 psi                                                         |
| Warehouse Heat:        | 80/20 outside air roof mounted, gas fired make-up air units.         |
| Lighting:              | LED fixtures on motion sensors. 30 ft candle above 36" unobstructed. |
| Dock Positions         | 96 dock doors with vision panel, Z guards and bumpers.               |
| Dock Equipment:        | 48 doors additionally outfitted with 40,000 lbs. levelers and seals. |
| Drive In Doors:        | 4 doors 14' x 16'                                                    |
| Trailer Parking Spaces | 100 additional available, see site plan                              |
| Auto Parking Spaces    | 374 additional 183 could be available, see site plan                 |
| Access Points          | 3 access points                                                      |
|                        |                                                                      |