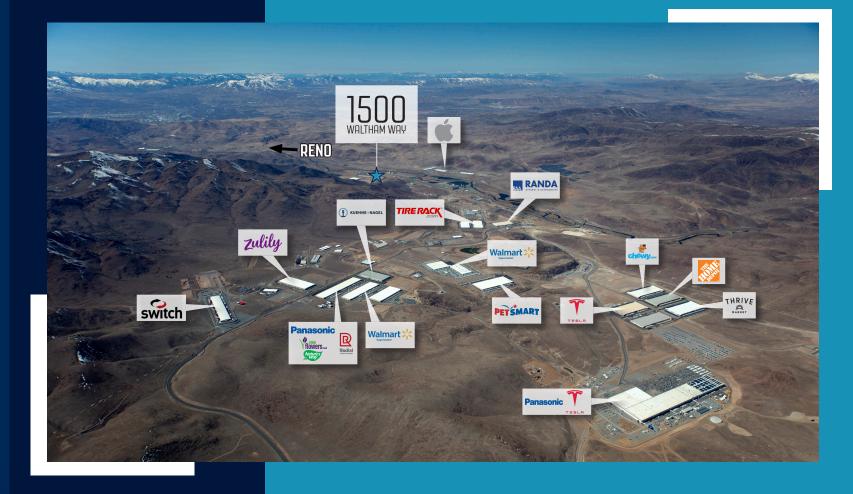

|
| Lighting:              | LED fixtures on motion sensors. 30 ft candle above 36" unobstructed. |
| Dock Positions         | 96 dock doors with vision panel, Z guards and bumpers.               |
| Dock Equipment:        | 48 doors additionally outfitted with 40,000 lbs. levelers and seals. |
| Drive In Doors:        | 4 doors 14' x 16'                                                    |
| Trailer Parking Spaces | 100 additional available, see site plan                              |
| Auto Parking Spaces    | 374 additional 183 could be available, see site plan                 |
| Access Points          | 3 access points                                                      |
|                        |                                                                      |









#### CONTACT

GREG SHUTT | Senior Vice President

CBRE | Industrial 6 Logistics

License No. BS.0046346

6900 S. McCarran Blvd., Suite 3000 | Reno, NV 89509

T 775 823 6923 | F 775 356 6181 | C 775 250 3069

greg.shutt@cbre.com | www.cbre.com

# 1500 Waltham Way

MCCARRAN, NEVADA



**CBRE** 

WWW.MOHRCAP.COM



© 2021 CBRE, Inc. All rights reserved. This information has been obtained from sources believed reliable, but has not been verified for accuracy or completeness. You should conduct a careful, independent investigation of the property and verify all information. Any reliance on this information is solely at your own risk. CBRE and the CBRE logo are service marks of CBRE, Inc. All other marks displayed on this document are the property of their respective owners, and the use of suc